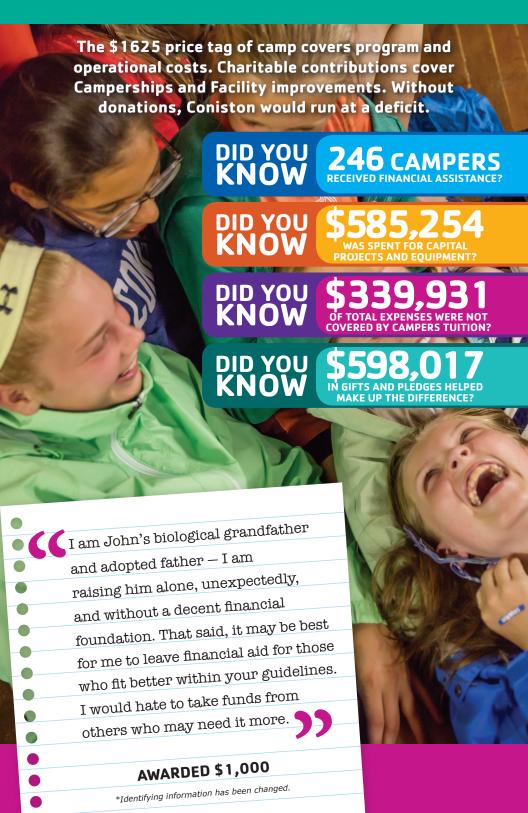

\$1625

WHAT WE CHARGED FOR TWO WEEKS IN 2016

\$1842

WHAT WAS SPENT PER CAMPER IN 2016

(includes all cash expenses and capital expenditures)

\$217

**AMOUNT EVERY CAMPER RECEIVED IN SUBSIDY** 

\$1625 is a lot of money—but at roughly half the price of many private camps, Coniston is a great deal. Our waitlists and high national ratings suggest we could charge more, yet Coniston's Board is committed to pricing that keeps Camp accessible to all.