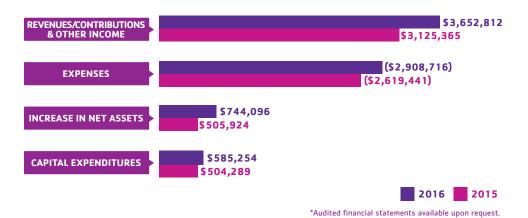

of charge!

school districts: Claremont, Kearsarge, and Newport participate in YMCA Youth in Government through Coniston every year!

1417

participants all from local schools, churches, and nonprofits used the camp at a free or discounted rate in the pre and post season!

### **IMPACT** THE FUTURE

Through increased fundraising and growth in assets Coniston's Board is launching an endowment.

### **HOW AN ENDOWMENT HELPS**



As we look to the future, we all have a role to play. An Endowment will provide for future improvements, continue to keep Coniston affordable, and enhance the experience of every Coniston camper. This fund will enable Coniston to impact youth for at least another 100 years.



AN ENDOWMENT ENSURES THE FUTURE OF CONISTON

## GROWING ASSETS GROWS AN IMPACTFUL FUTURE



Growing assets is one method of ensuring Coniston's future. As Camp continues to be successful and charitable giving increases, we will build a rainy day fund in the form of an endowment to address the Board's 3 Strategic Priorities.









FROM \$5000+

Richard Altman
John & Ann Calcutt
Carl Witherell Foundation
Arthur Duffy
Brian & Kelly Grip
Fidelity Charitable Gift Fund
Brian & Mary Jo Hogan
KRES Sunshine Fund
Jessica & Paul Lohnes
Philip & Elizabeth Loughlin
Robert & Mary Helen Morris

NH Charitable Foundation

The Boston Foundation
The Jack & Dorothy Byrne
Foundation

YUSA Strategic Initiatives Fund



### FROM \$1000 TO \$4999

John Aaron

Neil & Kim Abramson

Lorie Armstrong

David Berkowitz

Linda & Gary Brenner

Clarke's Hardware

Toby Lester & Catherine Claypoole

J. Michael